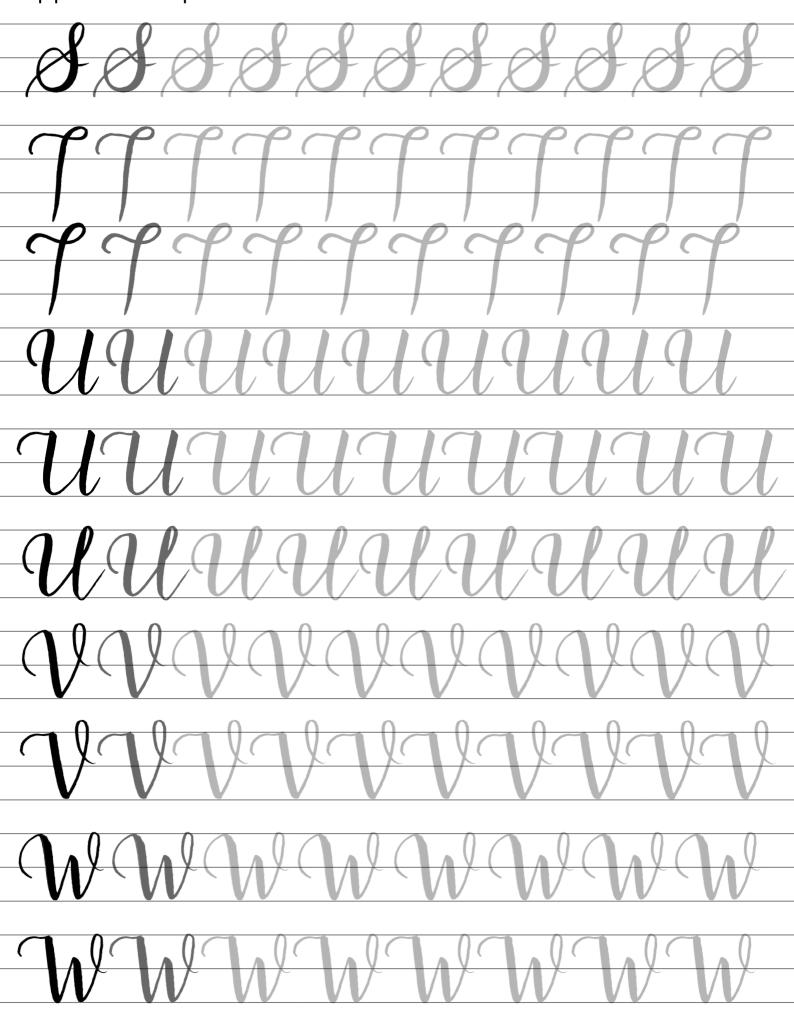

## the Uppercase Alphabet

a quick reference

| $\mathcal{A}$                                                         | KK                                                                       | 7         |
|-----------------------------------------------------------------------|--------------------------------------------------------------------------|-----------|
| BB                                                                    |                                                                          | ÚÚ        |
| CC                                                                    | MM                                                                       |           |
| 99                                                                    | M                                                                        | WW        |
| EF                                                                    | NN                                                                       | X         |
| Z.                                                                    | PP                                                                       | YY        |
| H H                                                                   | 00                                                                       |           |
|                                                                       | RR                                                                       |           |
| 97                                                                    | S                                                                        | 70        |
| These uppercase letters are just a be afraid to add your own style ar | starting point for you to work from, k<br>nd personality to your letters | out don't |

Uppercase Alphabet Practice Sheet - Small Brush Pens www.calligraphyjoburg.com ecalligraphyjoburg Created by Robyn Anderson Brush Lettering Practice Sheet | The Uppercase Alphabet Brush Lettering Basics Course | 2020 These notes are for personal use only