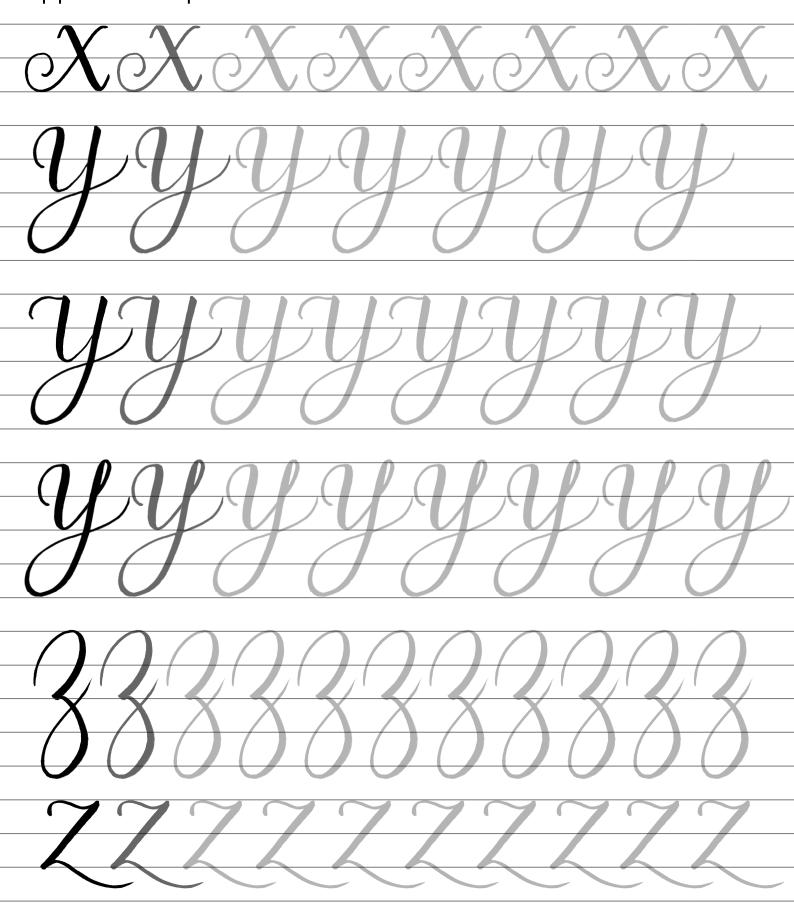

## the Uppercase Alphabet

a quick reference

| $\mathcal{A}$                                                         | KK                                                                       | 7         |
|-----------------------------------------------------------------------|--------------------------------------------------------------------------|-----------|
| BB                                                                    |                                                                          | ÚÚ        |
| CC                                                                    | MM                                                                       |           |
| 99                                                                    | M                                                                        | WW        |
| EF                                                                    | NN                                                                       | X         |
| Z.                                                                    | PP                                                                       | YY        |
| H H                                                                   | 00                                                                       |           |
|                                                                       | RR                                                                       |           |
| 97                                                                    | S                                                                        | 70        |
| These uppercase letters are just a be afraid to add your own style ar | starting point for you to work from, k<br>nd personality to your letters | out don't |

Uppercase Alphabet Practice Sheet - Small Brush Pens www.calligraphyjoburg.com ecalligraphyjoburg Created by Robyn Anderson Brush Lettering Practice Sheet | The Uppercase Alphabet Brush Lettering Basics Course | 2020 These notes are for personal use only