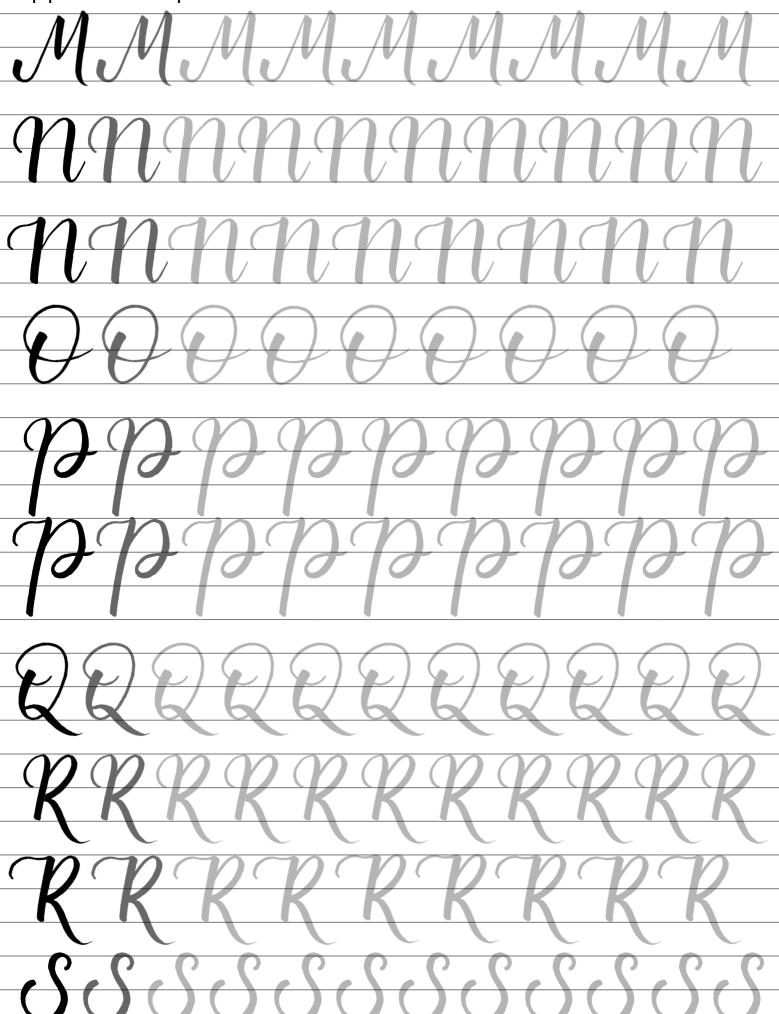

## the Uppercase Alphabet

a quick reference

| $\mathcal{A}$                                                         | KK                                                                       | 7         |
|-----------------------------------------------------------------------|--------------------------------------------------------------------------|-----------|
| BB                                                                    |                                                                          | ÚÚ        |
| CC                                                                    | MM                                                                       |           |
| 99                                                                    | M                                                                        | WW        |
| EF                                                                    | NN                                                                       | X         |
| Z.                                                                    | PP                                                                       | YY        |
| H H                                                                   | 00                                                                       |           |
|                                                                       | RR                                                                       |           |
| 97                                                                    | S                                                                        | 70        |
| These uppercase letters are just a be afraid to add your own style ar | starting point for you to work from, k<br>nd personality to your letters | out don't |

Uppercase Alphabet Practice Sheet - Small Brush Pens www.calligraphyjoburg.com ecalligraphyjoburg Created by Robyn Anderson Brush Lettering Practice Sheet | The Uppercase Alphabet Brush Lettering Basics Course | 2020 These notes are for personal use only